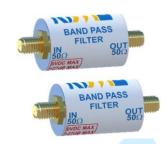

# **BANDPASS FILTER** RFB2457-1506SMC

## **Description:**

The RFB2457-1506SMC is a band pass filter operates from 2375MHz to 2550MHz frequency range. The signal output uses a SMA male connector at Input side and SMA Female connector at output side to RF test equipment. Its laboratory quality specifications will meet most engineering laboratory requirements. The same features that make the model RFB2457-1506SMC agood choice for a lab.