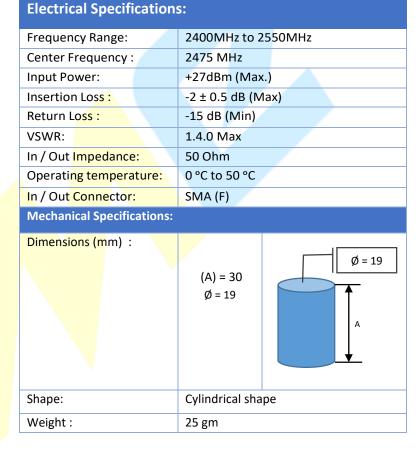

## **Description:**

The RFB2457-1506SMC is a band pass filter operates from 2375MHz to 2550MHz frequency range. The signal output uses a SMA male connector at Input side and SMA Female connector at output side to RF test equipment. Its laboratory quality specifications will meet most engineering laboratory requirements. The same features that make the model RFB2457-1506SMC agood choice for a lab.